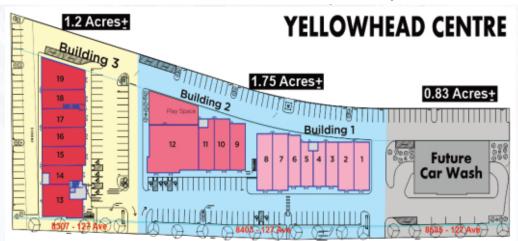

## FULLY SERVICED CB2 LAND For SALE/LEASE or BUILD TO SUIT

Right on 127 Avenue. 3 Separate Titles on 3.77 Acre Site. Can be sold together or individually. 8307 127 Avenue - 1.21 Acres (Ready Plans for 2 Story Building with Permit). 8403 127 Avenue - 1.74 Acres (Ready Plans for 2 Single Level Buildings). 8503 127 Avenue - .82 Acres (Ready Plan for Car Wash). Located in the Heart of the Yellowhead Corridor. HIGH TRAFFIC COUNT, High Density in Mature Neighbourhood. Great & Rare Opportunity to Purchase Land or Build to Suit. (1.2M/Acre)