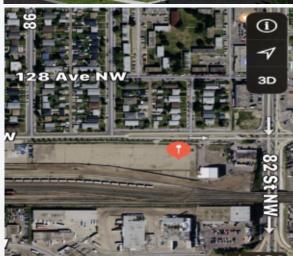

## YELLOWHEAD COMMERCIAL CORRIDOR

FOR SALE/LEASE

8307 127 Ave, Edmonton AB

## FULLY SERVICED CB2 LAND For SALE/LEASE or BUILD TO SUIT

Right on 127 Avenue. 3 Separate Titles on 3.77 Acre Site. Can be sold together or individually. 8307 127 Avenue - 1.21 Acres (Ready Plans for 2 Story Building with Permit). 8403 127 Avenue - 1.74 Acres (Ready Plans for 2 Single Level Buildings). 8503 127 Avenue - .82 Acres (Ready Plan for Car Wash). Located in the Heart of the Yellowhead Corridor. HIGH TRAFFIC COUNT, High Density in Mature Neighbourhood. Great & Rare Opportunity to Purchase Land or Build to Suit. (1.2M/Acre)